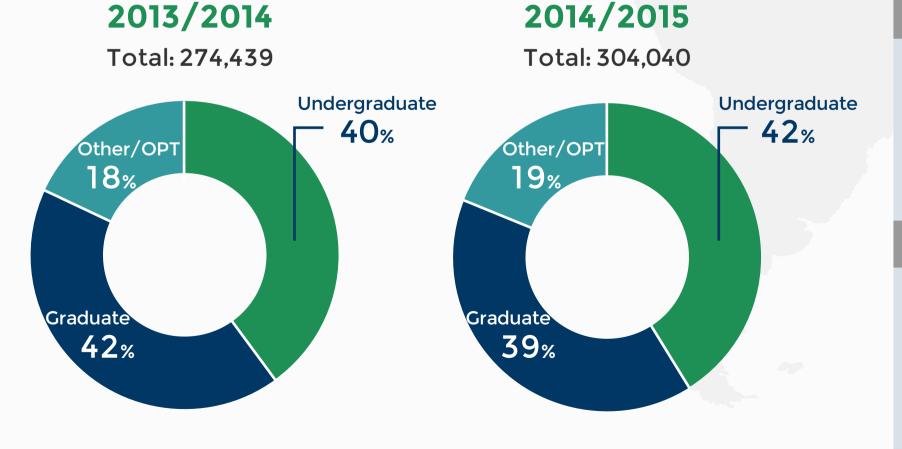

| D / Pass              |  |  |
| 0-59                        | F                     |  |  |

### **WES DOCUMENT REQUIREMENTS**

#### **Required Documents**

**Secondary Education** 

Verification Reports sent directly to WES by CDGDC for the General Education Examination – Huikao or Xueye Shuiping Ceshi. Academic transcript issued in English and sent directly to WES by the institutions attended. Photocopy of Chinese-language graduation certificate to be submitted by applicant.

#### Higher Education

Verification Reports sent directly to WES by one of the Ministry-authorized verification offices for: graduation certificates, degree certificates, and academic transcripts. Photocopies of Chinese-language graduation certificates and degree certificates to be submitted by applicant.





Source: IIE, Open Doors, OPT: Optional Practical Training