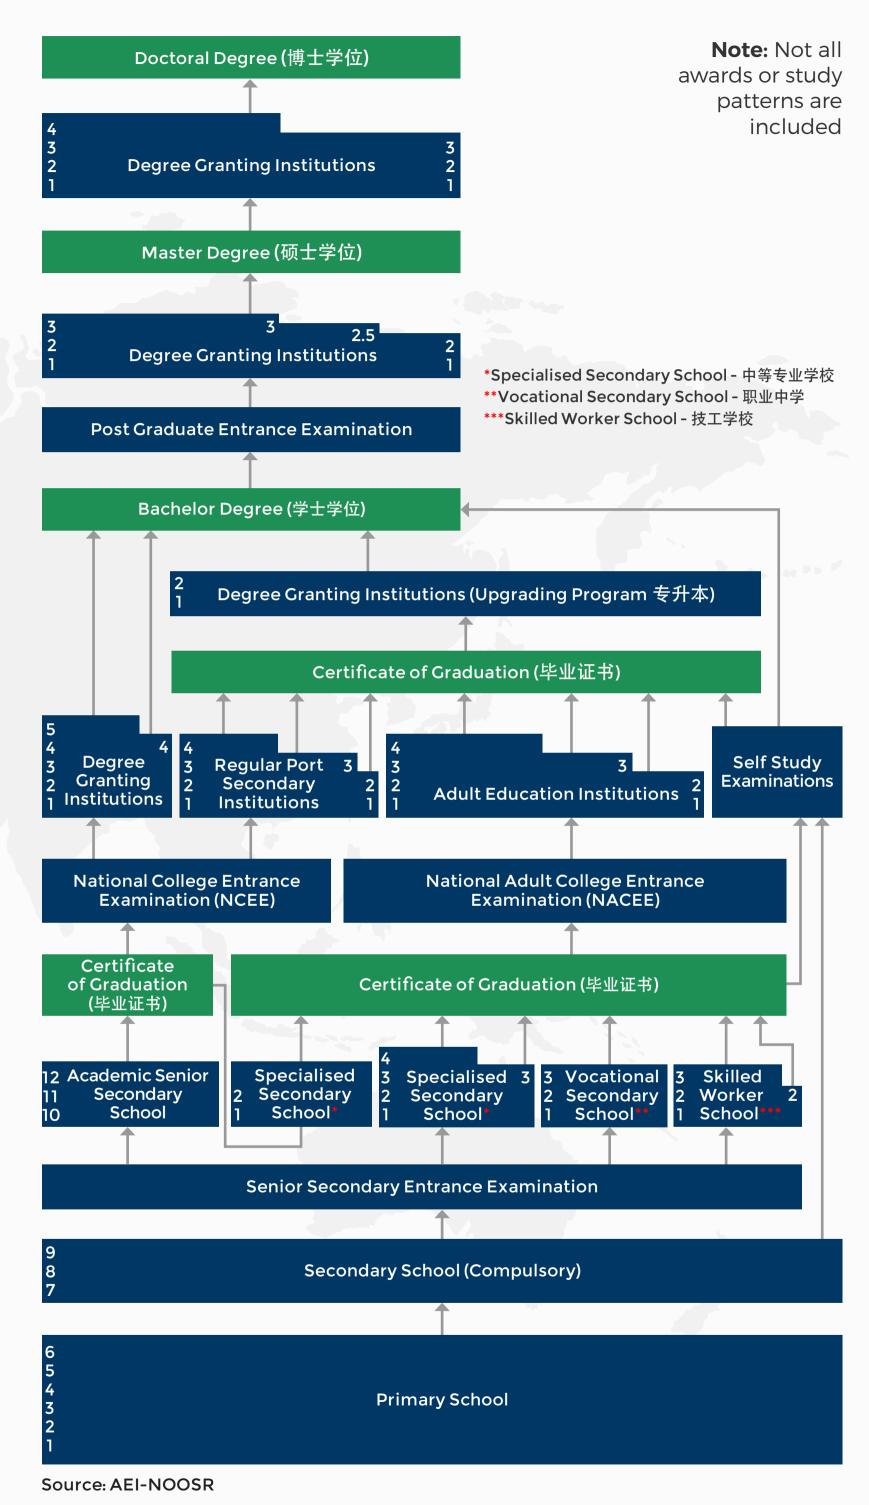

#### Language of Instruction

Mandarin Chinese, Ethnic languages in autonomous regions, English (select institutions)

| $\bigcirc$ | <b>Compulsory Education</b><br>9 years (grades 1-9) |
|------------|-----------------------------------------------------|
|            | 9 years (grades 1-9)                                |